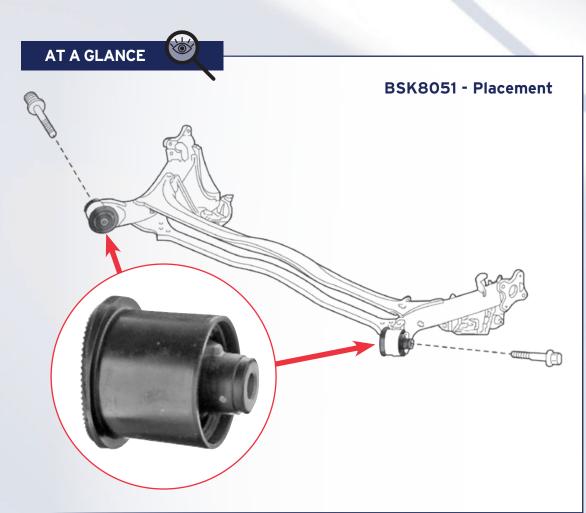

## **APPLICABLE REFERENCES :** BSK8051

We have received numerous requests for replacement bushes for the Rear Subframe on the Honda Civic 2005>2012. The bush is not available separately from OE and is only supplied as part of the rear subframe.

Borg & Beck supplies these bushes separately under part number BSK8051. It is advised that these are replaced in pairs and that they are always pressed in and out using professional tooling.

Product Information